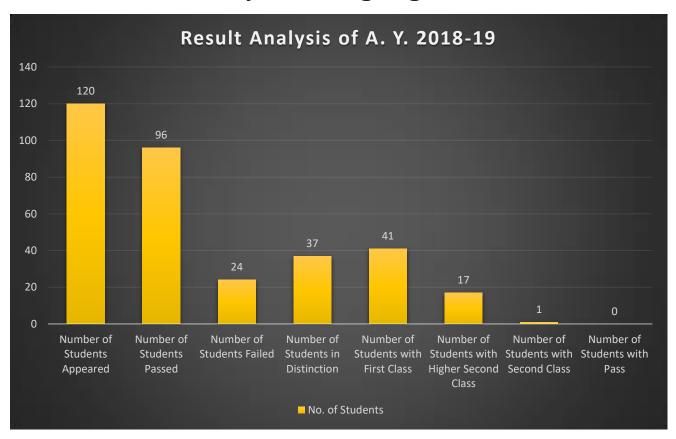

## Matoshri College of Engineering & Research Centre, Nashik

Department of Electrical Engineering

## **Result Analysis of Outgoing Students**



## **List of Top 10 Rankers**

| Class<br>Rank | Name of the student        | CGPA | Class                        |
|---------------|----------------------------|------|------------------------------|
| 1             | Peche Gaurav Nabaji        | 8.75 | First Class with Distinction |
| 2             | Nimse Shweta Krushna       | 8.68 | First Class with Distinction |
| 3             | Ghaiwat Vrushali Babasaheb | 8.66 | First Class with Distinction |
| 4             | Warungse Mohini Nana       | 8.46 | First Class with Distinction |
| 5             | Shinde Ankita Dashrath     | 8.45 | First Class with Distinction |
| 6             | Kadam Shrutika Digambar    | 8.44 | First Class with Distinction |
| 7             | Kakde Pavan Bhaupatil      | 8.27 | First Class with Distinction |
|